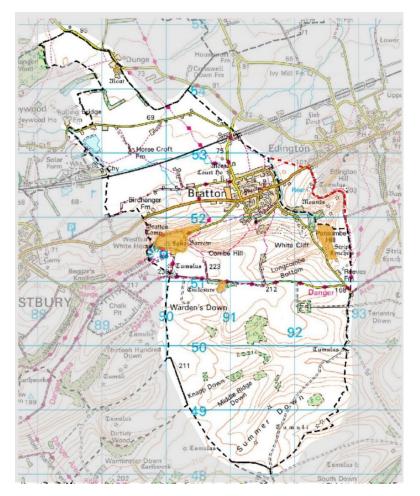

#### Boundary changes

Bratton Parish Council wishes to change the parish boundary with Edington Parish to encompass Fitzroy Farm.

#### Reason for Request

The current boundary of Bratton Parish with Edington Parish, detailed below, is delineated by the flow of the local Brook.

There is a strong affinity between Fitzroy Farm and Bratton, both in terms of social activities (such as the recent Jubilee celebrations, and the annual British Legion Poppy display), and commerce.

#### Figure 1 - Abstract from 2019 Bratton Residents' Survey

In order to establish a sensible boundary, Bratton Parish Council propose to follow landscape topology from the entrance to Imber ranges to Sandy Lane, as shown in the attached map. This would also incorporate the properties Ashley Cottage, Springfield Lodge and the part of Luccombe Mill (which is accessed via Bratton's Imber Road) currently in Edington Parish into Bratton Parish.

## Maps of area

cgr@wiltshire.gov.uk

Figure 4 - Detail of Proposed Boundary Change

Alternative approach to the future boundary....

*Figure 5 - Alternative Boundary Change - skirting properties mentioned* 