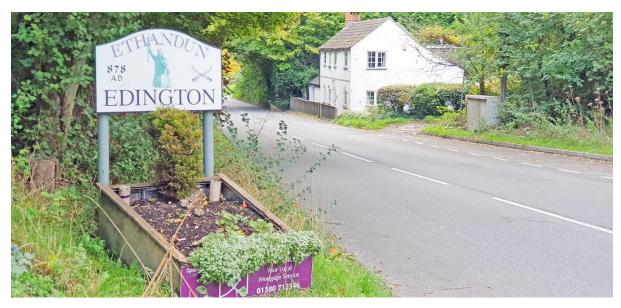

Figure 2 - Edington village sign - opposite Sandy Lane

cgr@wiltshire.gov.uk

Figure 3 - Bratton village sign - adjacent to Fitzroy Farm