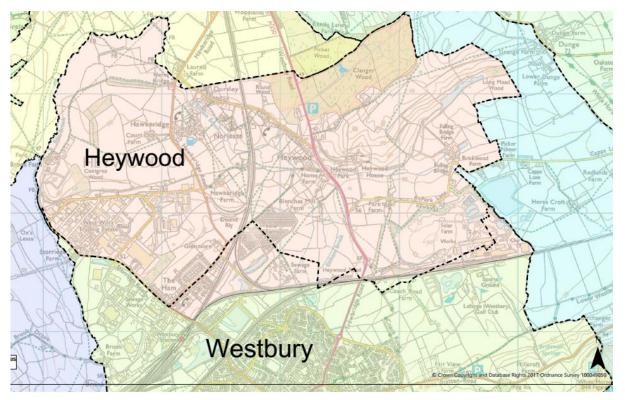

,585.80     1,812.34     2,038.89     2,491.98     2,945.06     3,398.15       1,334.75     1,557.21     1,779.67     2,002.14     2,447.07     2,891.98     3,336.90       1,321.40     1,541.63     1,761.87     1,982.11     2,422.59     2,863.04     3,303.52       1,325.27     1,546.14     1,767.02     1,987.91     2,429.68     2,871.42     3,313.19 |

cgr@wiltshire.gov.uk

#### Maps

Map 01 of Westbury - Provided by Westbury Town Council - Existing area in purple, with revised area shown by black line.



Map 02 - Westbury Current boundary line (left) Map 03 – Westbury proposed boundary (right)

cgr@wiltshire.gov.uk



Map 04 - Submitted by Heywood Parish Council - Showing boundary line proposal



Map 05- Heywood Current boundary line

cgr@wiltshire.gov.uk



# Map 06 proposed boundary



cgr@wiltshire.gov.uk