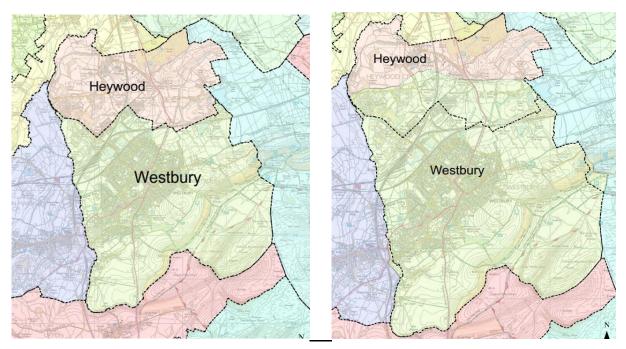

cgr@wiltshire.gov.uk

Map 04 - Submitted by Heywood Parish Council - Showing boundary line proposal

Map 05- Heywood Current boundary line

cgr@wiltshire.gov.uk

# Map 06 proposed boundary

cgr@wiltshire.gov.uk