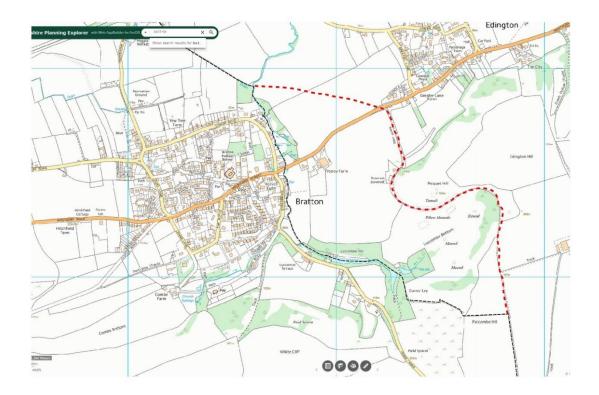

#### Figure 1 - Abstract from 2019 Bratton Residents' Survey

In order to establish a sensible boundary, Bratton Parish Council propose to follow landscape topology from the entrance to Imber ranges to Sandy Lane, as shown in the attached map. This would also incorporate the properties Ashley Cottage, Springfield Lodge and the part of Luccombe Mill (which is accessed via Bratton's Imber Road) currently in Edington Parish into Bratton Parish.

It is also noted that these premises postal addresses give 'Bratton', not 'Edington', as their abode.

Such a boundary change would also better match the parish boundary to what people would expect from looking at the respective village road signs.

## Maps of area

cgr@wiltshire.gov.uk

Figure 4 - Detail of Proposed Boundary Change

Alternative approach to the future boundary....

*Figure 5 - Alternative Boundary Change - skirting properties mentioned* 