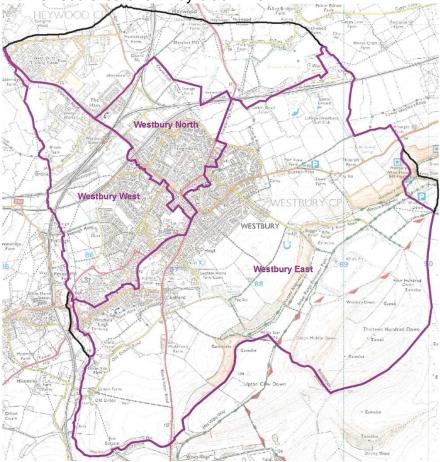

#### Maps

Map 01 of Westbury - Provided by Westbury Town Council - Existing area in purple, with revised area shown by black line.

Map 02 - Westbury Current boundary line (left) Map 03 – Westbury proposed boundary (right)