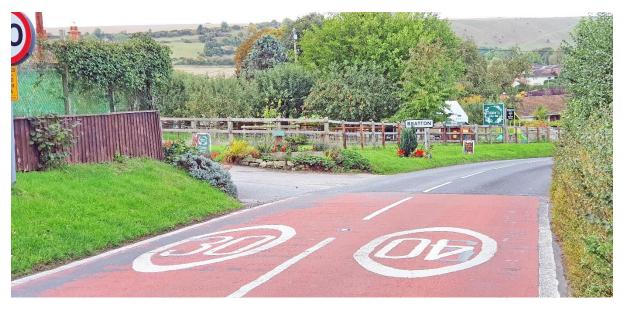

Figure 2 - Edington village sign - opposite Sandy Lane

cgr@wiltshire.gov.uk

Figure 3 - Bratton village sign - adjacent to Fitzroy Farm