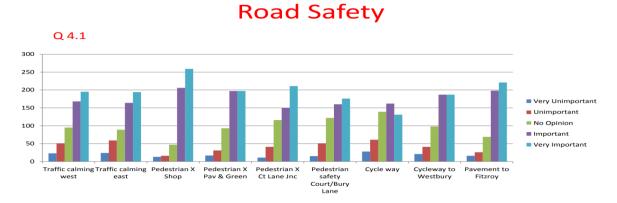

#### cgr@wiltshire.gov.uk

Bratton is keen to establish a paved footway between the village and Fitzroy Farm, to better allow safe access to these services. Bratton Parish Council feels that this would both improve the amenity of Fitzroy Farm for Bratton residents and improve footfall for their businesses: a win-win situation. A recent survey made for Bratton's Neighbourhood Plan indicated that this is one of the highest priorities for Bratton residents.

#### Figure 1 - Abstract from 2019 Bratton Residents' Survey

In order to establish a sensible boundary, Bratton Parish Council propose to follow landscape topology from the entrance to Imber ranges to Sandy Lane, as shown in the attached map. This would also incorporate the properties Ashley Cottage, Springfield Lodge and the part of Luccombe Mill (which is accessed via Bratton's Imber Road) currently in Edington Parish into Bratton Parish.