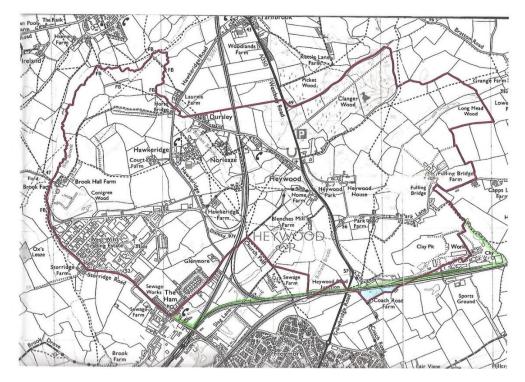

#### WE3 – A counter proposed was submitted by Heywood Parish Council

As a counter proposal Heywood Parish Council submitted a request for a realignment to the original boundaries of Heywood as they were, when initially the parish was established in 1896. Also, for the boundary to run from the railway bridge on Station Road and along the north side of the Westbury/ Pewsey railway line to the Cement Works / Bratton Boundary.

The proposed boundary changes extending the parish to the south are detailed in the map (ME02) provided below. The existing parish boundary is marked in red and the southern extension marked in green.

Station Road forming the boundary to the south-west and the Westbury/Pewsey railway line being the southern boundary and the parish including the whole of the cement works to the south-east. The two areas in blue to the south of the railway line are those that we would cede to Westbury.

#### Maps

Map 01 of Westbury - Provided by Westbury Town Council - Existing area in purple, with revised area shown by black line.

Map 02 - Westbury Current boundary line (left) Map 03 – Westbury proposed boundary (right)